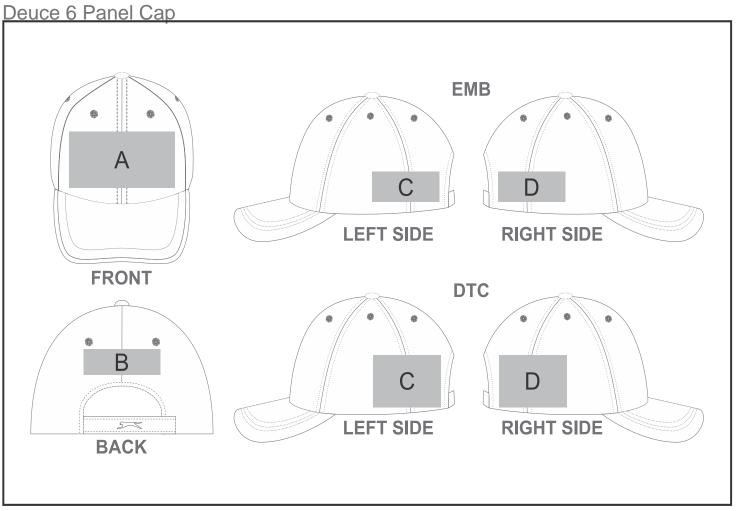

## Need to know:

- EMB: Side Panel logos will be branded centered on seam.- DTC: No Fine Detail to be branded over seam.

## **Branding Options:**

| Position | Branding Method (Branding Code) | No. of Colours | Dimension              |
|----------|---------------------------------|----------------|------------------------|
| А        | Embroidery (EM-CAPFRONT)        | N/A            | 110mm wide x 55mm high |
| А        | Digital Transfer Caps (DTC-CAP) | Full Colour    | 110mm wide x 50mm high |
| А        | Silicone (STP-A)                | N/A            | 30mm wide x 30mm high  |
| А        | Silicone (STP-B)                | N/A            | 50mm wide x 50mm high  |
| А        | Silicone (STP-C)                | N/A            | 80mm wide x 50mm high  |
| Α        | Silicone (STP-D)                | N/A            | 110mm wide x 50mm high |

| В | Embroidery (EM-CAPBACK)         | N/A         | 80mm wide x 25mm high |
|---|---------------------------------|-------------|-----------------------|
| В | Digital Transfer Caps (DTC-CAP) | Full Colour | 50mm wide x 20mm high |
| В | Silicone (STP-A)                | N/A         | 30mm wide x 20mm high |

| В | Silicone (STP-B)                | N/A         | 50mm wide x 20mm high |  |  |
|---|---------------------------------|-------------|-----------------------|--|--|
|   |                                 |             |                       |  |  |
| С | Embroidery (EM-CAPSIDE)         | N/A         | 70mm wide x 30mm high |  |  |
| С | Digital Transfer Caps (DTC-CAP) | Full Colour | 70mm wide x 50mm high |  |  |
| С | Silicone (STP-A)                | N/A         | 30mm wide x 30mm high |  |  |
| С | Silicone (STP-B)                | N/A         | 50mm wide x 50mm high |  |  |
| С | Silicone (STP-C)                | N/A         | 70mm wide x 50mm high |  |  |
|   |                                 |             |                       |  |  |
| D | Embroidery (EM-CAPSIDE)         | N/A         | 70mm wide x 30mm high |  |  |
| D | Digital Transfer Caps (DTC-CAP) | Full Colour | 70mm wide x 50mm high |  |  |
| D | Silicone (STP-A)                | N/A         | 30mm wide x 30mm high |  |  |
| D | Silicone (STP-B)                | N/A         | 50mm wide x 50mm high |  |  |
| D | Silicone (STP-C)                | N/A         | 70mm wide x 50mm high |  |  |